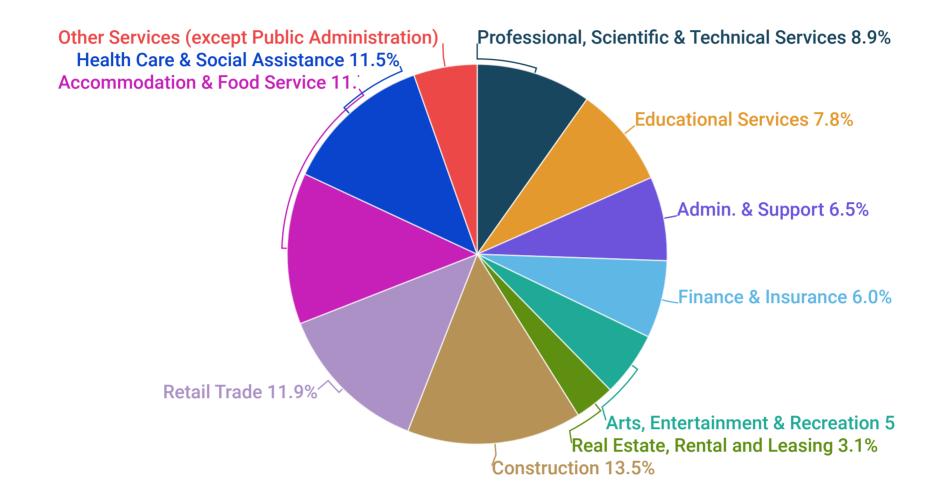

Learn more about our <u>workforce</u>, <u>quality of life</u>, and <u>location advantages</u>, and you'll see why business and industry are happening here in Eagle.

**MAJOR INDUSTRIES -** Workers by Industry (Eagle)

Source: JobsEQ 2021Q3