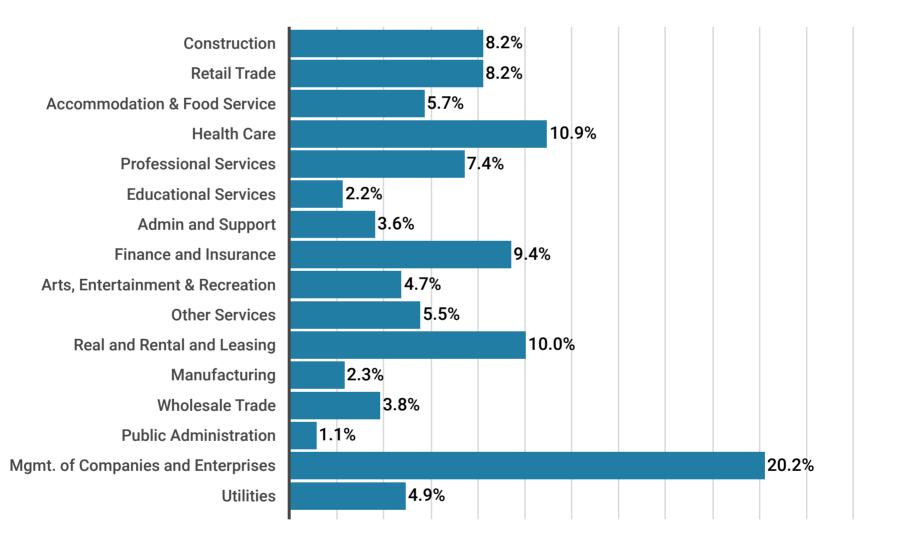

## **MAJOR INDUSTRIES** - 5-Year Annual Industry Growth (Eagle)

Source: JobsEQ 2021Q3