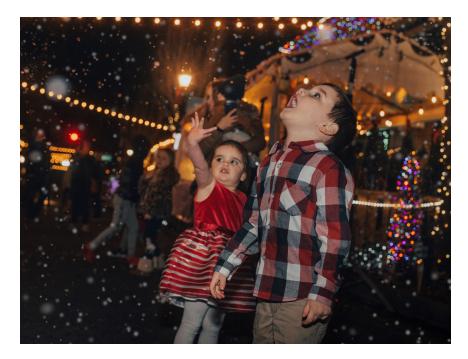

### CHRISTMAS MAGIC PROMENADE!

### Thanksgiving through New Years Friday & Saturday evenings from 5-8pm

Historic Folsom DECKS THE HALLS with Christmas Magic. All of Historic Sutter Street is covered in twinkling lights, a vision to be seen. Santa stops by for visits in a horse drawn wagon on the weekends. The street transforms into a magical Christmas scene with pop up carolers and even occasional snow fall. Visitors from near and far come to the district to enjoy a little bit of Christmas joy to celebrate with family and friends.

Wagon rides with Santa: December 8, 9, 15 & 16 from 6-8pm

Christmas Magic Promenade banner up the month of December on the corner of Riley and Sutter Street.