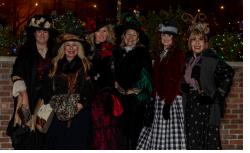

### CHRISTMAS MAGIC PROMENADE!

#### SEASONAL ATTENDANCE 20,000

### Thanksgiving through New Years Friday & Saturday evenings from 5-8pm

Historic Folsom DECKS THE HALLS with Christmas Magic. All of Historic Sutter Street is covered in twinkling lights, a vision to be seen. Santa stops by for visits in a horse drawn wagon on the weekends. The street transforms into a magical Christmas scene with pop up carolers and even occasional snow fall. Visitors from near and far come to the district to enjoy a little bit of Christmas joy to celebrate with family and friends.