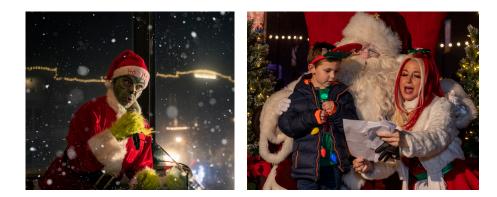

### Thanksgiving through New Years Friday & Saturday evenings from 5-8pm

Historic Folsom DECKS THE HALLS with Christmas Magic. All of Historic Sutter Street is covered in twinkling lights, a vision to be seen. Santa stops by for visits in a horse drawn wagon on the weekends. The street transforms into a magical Christmas scene with pop up carolers and even occasional snow fall. Visitors from near and far come to the district to enjoy a little bit of Christmas joy to celebrate with family and friends.

Wagon rides with Santa: December 8, 9, 15 & 16 from 6-8pm

Christmas Magic Promenade banner up the month of December on the corner of Riley and Sutter Street.