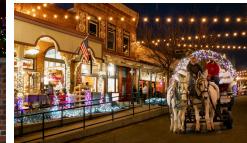

### CHRISTMAS MAGIC PROMENADE!

#### SEASONAL ATTENDANCE 20,000

### Thanksgiving through New Years Friday & Saturday evenings from 5-8pm

Historic Folsom DECKS THE HALLS with Christmas Magic. All of Historic Sutter Street is covered in twinkling lights, a vision to be seen. Santa stops by for visits in a horse drawn wagon on the weekends. The street transforms into a magical Christmas scene with pop up carolers and even occasional snow fall. Visitors from near and far come to the district to enjoy a little bit of Christmas joy to celebrate with family and friends.

Wagon rides with Santa: December 8, 9, 15 & 16 from 6-8pm

Christmas Magic Promenade banner up the month of December on the corner of Riley and Sutter Street.