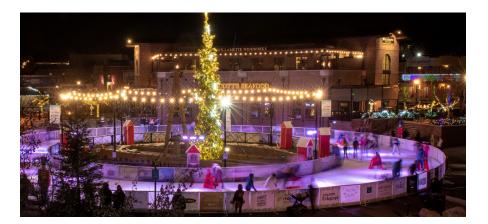

#### December 1, 2023 • 6pm-9pm

Join us as we light up the annual Community Christmas Tree, in the center of the Folsom Ice Rink located in the plaza of Historic Folsom. The entire district is closed to vehicle traffic and transformed into a picturesque Christmas village. Activities stretch from the Plaza all the way up Historic Sutter Street. The charm of Historic Folsom attracts thousands of attendees year after year. The event is jam packed with fun interactive vendor and sponsor booths, Santa visits, Ice Skating, kids activities and performances by local community groups.