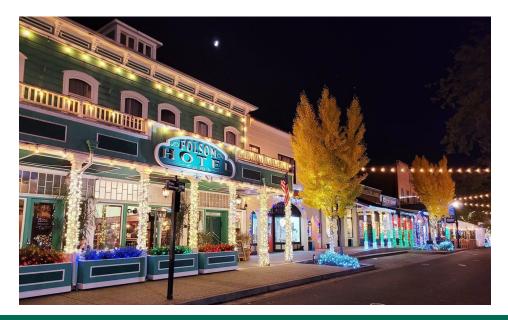

### CHRISTMAS MAGIC PROMENADE!

#### SEASONAL ATTENDANCE 20,000

### Thanksgiving through New Years Friday & Saturday evenings from 5-8pm

Historic Folsom DECKS THE HALLS with Christmas Magic. All of Historic Sutter Street is covered in twinkling lights, a vision to be seen. Santa stops by for visits in a horse drawn wagon on the weekends. The street transforms into a magical Christmas scene with pop up carolers and even occasional snow fall. Visitors from near and far come to the district to enjoy a little bit of Christmas joy to celebrate with family and friends.